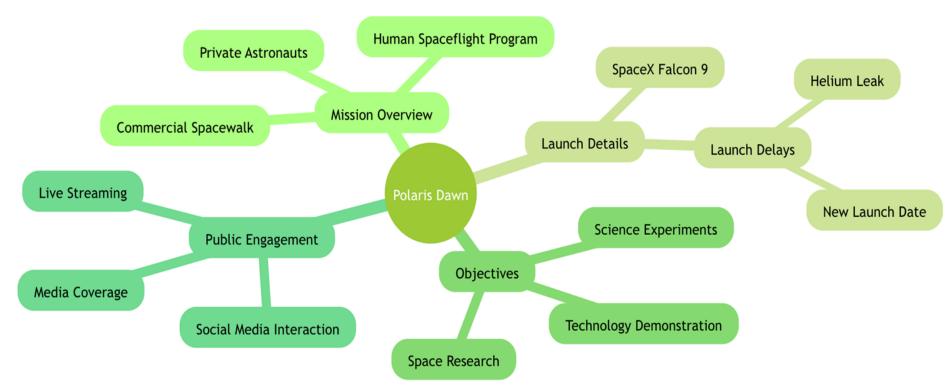

#### **Topic- Overview of Polaris Dawn**

#### **Overview of Polaris Dawn**

**Description:** An ambitious mission by SpaceX aiming to push the boundaries of space exploration.

#### **Key Features:**

First commercial spacewalk #

Involves private astronauts

Aimed at expanding human presence in space 🕏