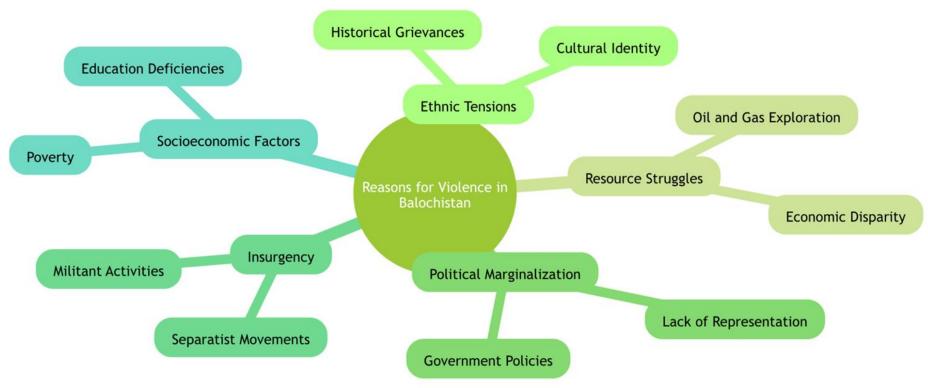

#### **Topic- Reasons for Violence in Balochistan**

#### **Overview**

Balochistan is a region in Pakistan experiencing significant violence. Issues stem from political, economic, and social factors.

**Key Factors Leading to Violence** 

Ethnic Tensions: Discontent among Baloch ethnic groups.

Resource Struggles: Disputes over natural resources and wealth

distribution.

Political Marginalization: Lack of political representation for Baloch people.

**Insurgency**: Rise of separatist movements fighting for autonomy.