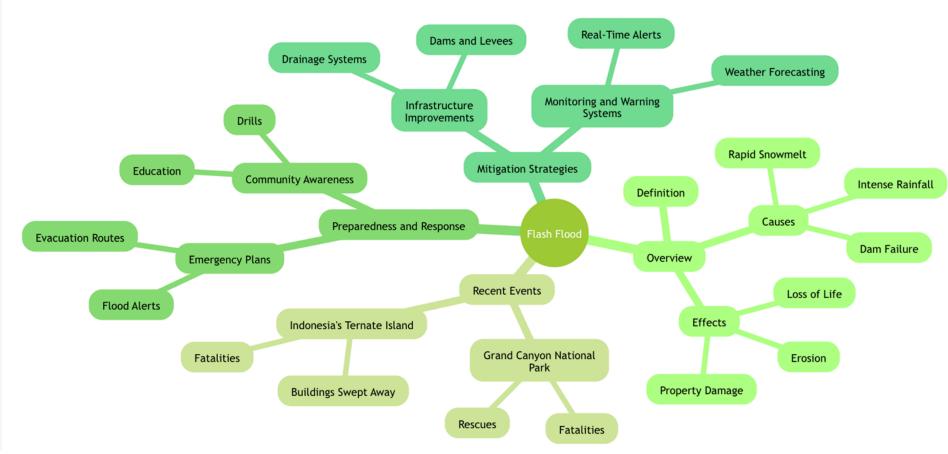

#### **Topic-Flash Flood**

#### Overview of Flash Floods

Definition: Rapid flooding in a short period, often due to heavy rain.

Causes:
Intense rainfall →

Intense rainfall **元** Rapid snowmelt 樂日 Dam failure **沙** 

#### **Effects:**

Property damage ☐ Loss of life ☐ ☐ Erosion ▲

#### **Recent Events**

**Location:** Grand Canyon National Park

**Incidents:** Multiple fatalities and rescues

**Indonesia's Ternate Island** 

Incident: Buildings swept away; 13 dead

#### **Preparedness and Response**

#### **Emergency Plans:**

**Evacuation routes**

Flood alerts →

#### **Community Awareness:**

Education on flash floods 🖍

Community drills

#### **Mitigation Strategies**

#### **Infrastructure Improvements:**

Dams and levees □

#### **Monitoring and Warning Systems:**

Weather forecasting **♣**□

Real-time alerts 🔉