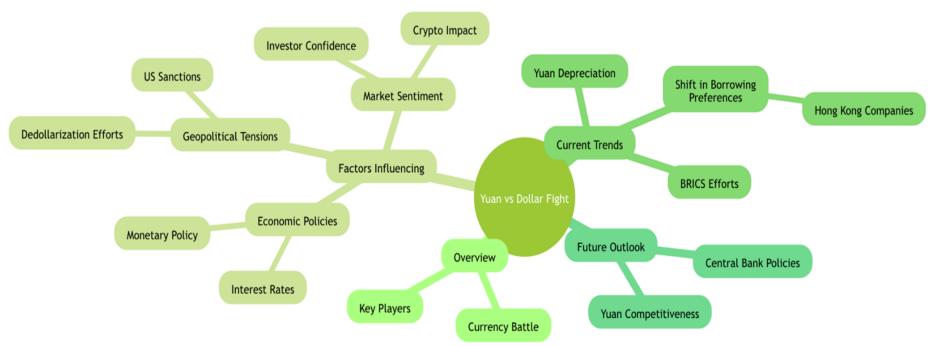

#### **Topic-Yuan vs Dollar Fight**

#### **Overview of the Currency Battle**

- The Yuan (CNY) is challenging the Dollar (USD) for dominance.
- Influenced by global economic shifts and geopolitical tensions.
- Key players: China, US, BRICS nations.

#### **Economic Policies:**

Interest rates set by the Federal Reserve. China's monetary policy adjustments.

#### **Geopolitical Tensions:**

**US** sanctions on China.

China's efforts in dedollarization.

#### **Market Sentiment:**

Investor confidence in Yuan vs Dollar. Impact of crypto and digital currencies.

#### **Current Trends**

#### **Yuan's Depreciation:**

Recent pressures on Yuan against the Dollar.

Temporary fluctuations vs long-term trends.

#### **Shift in Borrowing Preferences:**

Hong Kong companies favoring Yuan over Dollar.

#### **BRICS Dedollarization Efforts:**

Collaborative efforts among BRICS nations to weaken Dollar's influence

#### **Future Outlook**

#### **Potential for Yuan to Compete:**

Assessing Yuan's competitiveness against USD.

Impact of global trade alliances on currency strength.

#### **Impact of Central Bank Policies:**

How central banks' actions shape the currency landscape.

Potential for new monetary frameworks.

- 10