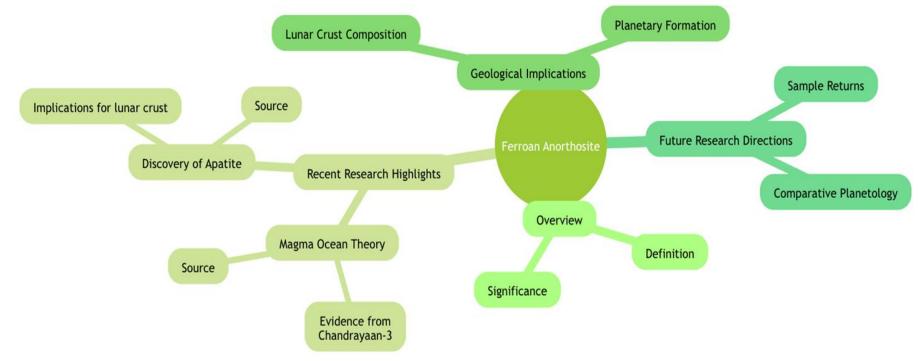

#### **Topic-Ferroan Anorthosite**

Overview

Definition: Ferroan anorthosite is a type of rock primarily found on the Moon's surface, consisting mainly of plagioclase feldspar with significant iron content.

Significance: It provides insights into the Moon's geological history and the conditions during its formation.

**Recent Research Highlights** 

#### Magma Ocean Theory:

Evidence from Chandrayaan-3: Recent data suggests the Moon once had a molten rock ocean, supporting the magma ocean hypothesis.

#### **Discovery of Apatite:**

Detection of apatite in ferroan anorthosite indicates a volatile-rich early lunar crust.

#### **Geological Implications**

#### **Lunar Crust Composition:**

Provides data on the Moon's early crust and its evolution.

#### **Planetary Formation:**

Insights into the processes that led to the formation of terrestrial bodies in the solar system.

#### **Future Research Directions**

#### **Sample Returns:**

Importance of lunar sample return missions to further study ferroan anorthosite.

#### **Comparative Planetology:**

Studying ferroan anorthosite in relation to similar rocks on other celestial bodies to understand planetary formation.

figures 1.1: mindmap

figure 1.2: table