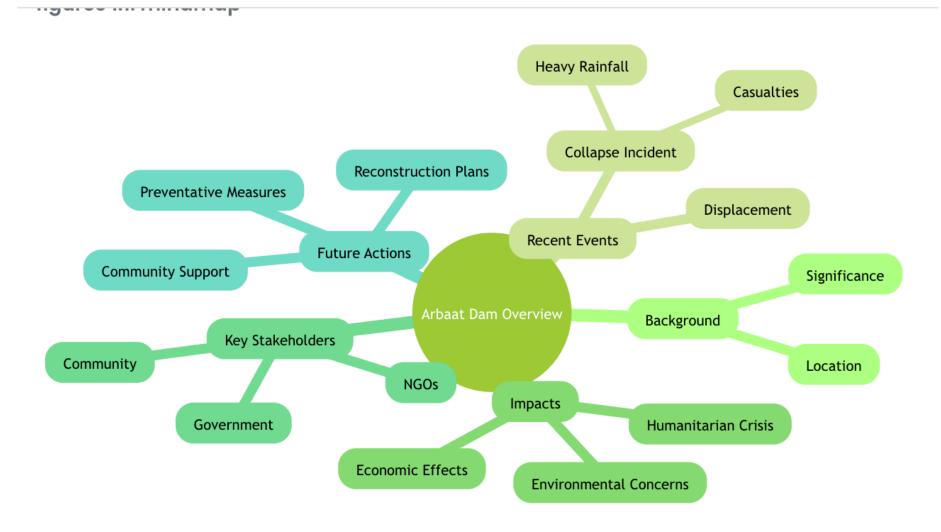

#### **Topic-Arbaat Dam**

#### **Background**

**Location: Eastern Sudan** 

Significance: Major infrastructure for water management

#### **Recent Events**

Collapse Incident: Heavy rainfall led to the dam's collapse.

Casualties: Reports of at least 132 fatalities and significant property damage.

Displacement: Approximately 50,000 homes destroyed, leading to mass displacement.

#### **Impacts**

Humanitarian Crisis: Increased need for emergency response and support.

**Economic Effects:** Dam collapse affects agriculture and local economies.

**Environmental Concerns:** Flooding leads to ecological damage and water contamination.

#### **Key Stakeholders**

Government: Sudan's military and local authorities involved in response.

NGOs: Humanitarian organizations mobilizing aid.

**Community:** Local residents affected by the disaster.

#### **Future Actions**

Reconstruction Plans: Discussions on rebuilding and improved infrastructure.

Preventative Measures: Evaluating and updating dam safety protocols.

Community Support: Initiatives to support displaced individuals and families.